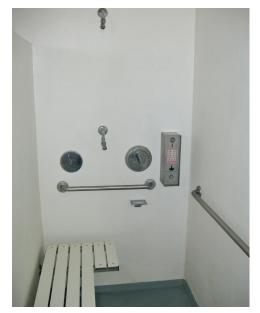

#### SHOWER BUILDINGS WITH RESTROOMS

Floor plans for reference only.

Minimal site preparation is required and buildings can typically be in use on the day of installation.

SIMPLE TO INSTALL

#### **EASY TO MAINTAIN**

Our interiors are designed to resist abusive wear and can be quickly cleaned with warm soapy water and a brush.

CXT buildings are delivered to your site ready to use and require minimal site preparation. Our structures are manufactured with high-strength precast concrete floors, walls, and roofs and are aesthetically designed in multiple floor plans, colors, and textures.