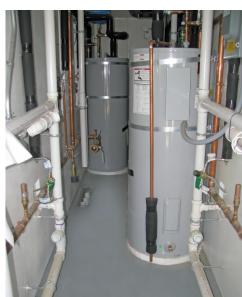

#### **UTILITIES**

- > Pre-wired, pre-plumbed, and tested before shipping to meet local code requirements.
- > Concealed within the chase/ storage area for easy hook up and maintenance, and to reduce vandalism.

### HOOK UP AND INSTALLATION

- > Minimal site work is required.
- > Water, sewage and electrical utility lines are stubbed up through the prepared base material to match up with the utility blockout within the floor of the chase area.
- > Hookup of the three utility lines can be completed in a matter of hours.