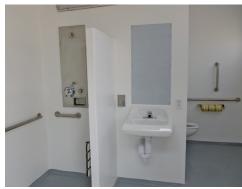

#### SHOWER BUILDINGS WITH RESTROOMS

Floor plans for reference only.

Minimal site preparation is required and buildings can typically be in use on the day of installation.

SIMPLE TO INSTALL

#### **EASY TO MAINTAIN**

Our interiors are designed to resist abusive wear and can be quickly cleaned with warm soapy water and a brush.

CXT buildings are delivered to your site ready to use and require minimal site preparation. Our structures are manufactured with high-strength precast concrete floors, walls, and roofs and are aesthetically designed in multiple floor plans, colors, and textures.