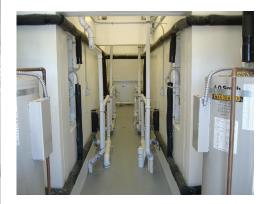

#### **UTILITIES**

- > Pre-wired, pre-plumbed, and tested before shipping to meet local code requirements.
- > Concealed within the chase/ storage area for easy hook up and maintenance, and to reduce vandalism.

### HOOK UP AND INSTALLATION

- > Minimal site work is required.
- > Water, sewage and electrical utility lines are stubbed up through the prepared base material to match up with the utility blockout within the floor of the chase area.
- > Hookup of the three utility lines can be completed in a matter of hours.