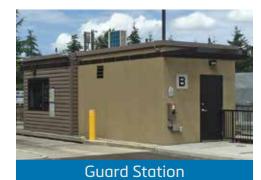

# habitat

CXT precast concrete buildings can protect your valuable equipment and provide a viable solution for remote sites. A variety of doors, ventilation choices, and security options are available to offer a solution that works.

- > Pump and utility equipment
- > Electric and communication equipment
- > Chemical containment
- > Guard houses and offices
- > Storage

Our precast concrete buildings are a durable, low-maintenance, and a cost-effective option for a variety of projects.