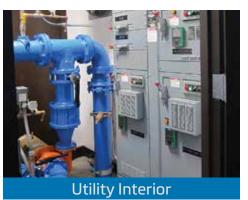

# habitat

CXT precast concrete buildings can protect your valuable equipment and provide a viable solution for remote sites. A variety of doors, ventilation choices, and security options are available to offer a solution that works.

- > Pump and utility equipment
- > Electric and communication equipment
- > Chemical containment
- > Guard houses and offices
- > Storage

Our precast concrete buildings are a durable, low-maintenance, and a cost-effective option for a variety of projects.