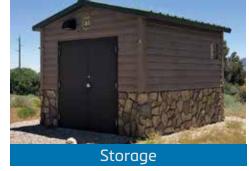

# habitat

CXT precast concrete buildings can protect your valuable equipment and provide a viable solution for remote sites. A variety of doors, ventilation choices, and security options are available to offer a solution that works.

- > Pump and utility equipment
- > Electric and communication equipment
- > Chemical containment
- > Guard houses and offices
- > Storage

Our precast concrete buildings are a durable, low-maintenance, and a cost-effective option for a variety of projects.