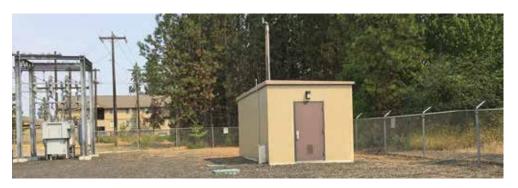

# habitat

CXT precast concrete buildings can protect your valuable equipment and provide a viable solution for remote sites. A variety of doors, ventilation choices, and security options are available to offer a solution that works.

- > Pump and utility equipment
- > Electric and communication equipment
- > Chemical containment
- > Guard houses and offices
- > Storage

Our precast concrete buildings are a durable, low-maintenance, and a cost-effective option for a variety of projects.

- > Vandal resistant
- > 4" thick steel reinforced concrete walls
- > 5" thick steel reinforced concrete roof and floors
- > Will not rot, rust or burn
- > UL752 bullet resistant rating