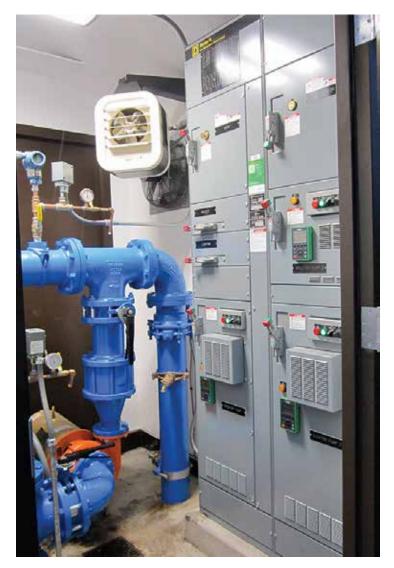

# habitat

CXT precast concrete buildings can protect your valuable equipment and provide a viable solution for remote sites. A variety of doors, ventilation choices, and security options are available to offer a solution that works.

- > Pump and utility equipment
- > Electric and communication equipment
- > Chemical containment
- > Guard houses and offices
- > Storage

Our precast concrete buildings are a durable, low-maintenance, and a cost-effective option for a variety of projects.