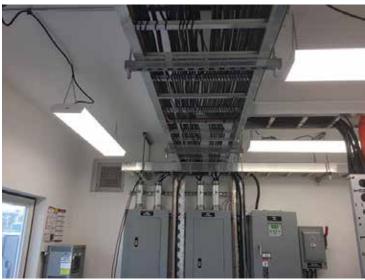

# habitat

CXT precast concrete buildings can protect your valuable equipment and provide a viable solution for remote sites. A variety of doors, ventilation choices, and security options are available to offer a solution that works.

- > Pump and utility equipment
- > Electric and communication equipment
- > Chemical containment
- > Guard houses and offices
- > Storage

Our precast concrete buildings are a durable, low-maintenance, and a cost-effective option for a variety of projects.