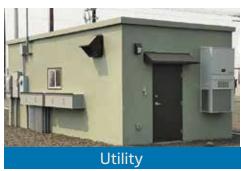

# habitat

CXT precast concrete buildings can protect your valuable equipment and provide a viable solution for remote sites. A variety of doors, ventilation choices, and security options are available to offer a solution that works.

- > Pump and utility equipment
- > Electric and communication equipment
- > Chemical containment
- > Guard houses and offices
- > Storage

Our precast concrete buildings are a durable, low-maintenance, and a cost-effective option for a variety of projects.