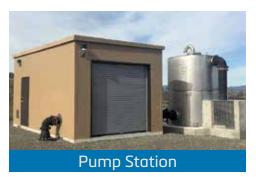

# habitat

CXT precast concrete buildings can protect your valuable equipment and provide a viable solution for remote sites. A variety of doors, ventilation choices, and security options are available to offer a solution that works.

- > Pump and utility equipment
- > Electric and communication equipment
- > Chemical containment
- > Guard houses and offices
- > Storage

Our precast concrete buildings are a durable, low-maintenance, and a cost-effective option for a variety of projects.