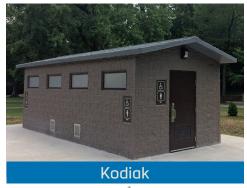

## SIMPLE TO INSTALL

Minimal site preparation is required and buildings can typically be in use on the day of installation.

## **READY TO USE**

Prefabricated and delivered complete and ready to use, including plumbing and electrical where applicable.

## **EASY TO MAINTAIN**

Our interiors are designed to resist abusive wear and can be quickly cleaned with warm soapy water and a brush.

CXT buildings are delivered to your site ready to use and require minimal site preparation. Our structures are manufactured with high-strength precast concrete floors, walls, and roofs and are aesthetically designed in multiple floor plans, colors, and textures.

Our buildings can withstand extreme conditions caused by flood, snow, wind, and zone-4 seismic loads.



#### MULTIUSER RESTROOMS

















Floor plans for reference only.

# **UTILITIES**

- > Pre-wired, pre-plumbed, and tested before shipping to meet local code requirements.
- > Concealed within the chase/ storage area for easy hook up and maintenance, and to reduce vandalism.

# HOOK UP AND INSTALLATION

- > Minimal site work is required.
- > Water, sewage and electrical utility lines are stubbed up through the prepared base material to match up with the utility blockout within the floor of the chase area.
- > Hookup of the three utility lines can be completed in a matter of hours.