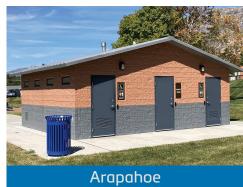

#### SIMPLE TO INSTALL

Minimal site preparation is required and buildings can typically be in use on the day of installation.

## **READY TO USE**

Prefabricated and delivered complete and ready to use, including plumbing and electrical where applicable.

## **EASY TO MAINTAIN**

Our interiors are designed to resist abusive wear and can be quickly cleaned with warm soapy water and a brush.

CXT buildings are delivered to your site ready to use and require minimal site preparation. Our structures are manufactured with high-strength precast concrete floors, walls, and roofs and are aesthetically designed in multiple floor plans, colors, and textures.

Our buildings can withstand extreme conditions caused by flood, snow, wind, and zone-4 seismic loads.



#### MULTIUSER RESTROOMS

















Floor plans for reference only.

# **UTILITIES**

- > Pre-wired, pre-plumbed, and tested before shipping to meet local code requirements.
- > Concealed within the chase/ storage area for easy hook up and maintenance, and to reduce vandalism.

# HOOK UP AND INSTALLATION

- > Minimal site work is required.
- > Water, sewage and electrical utility lines are stubbed up through the prepared base material to match up with the utility blockout within the floor of the chase area.
- > Hookup of the three utility lines can be completed in a matter of hours.