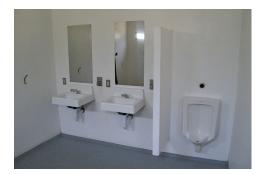

walls, and roofs and are aesthetically designed in multiple floor plans, colors, and textures.

Our buildings can withstand extreme conditions caused by flood, snow, wind, and zone-4 seismic loads.



#### MULTIUSER RESTROOMS

















Floor plans for reference only.

# **UTILITIES**

- > Pre-wired, pre-plumbed, and tested before shipping to meet local code requirements.
- > Concealed within the chase/ storage area for easy hook up and maintenance, and to reduce vandalism.

# HOOK UP AND INSTALLATION

- > Minimal site work is required.
- > Water, sewage and electrical utility lines are stubbed up through the prepared base material to match up with the utility blockout within the floor of the chase area.
- > Hookup of the three utility lines can be completed in a matter of hours.