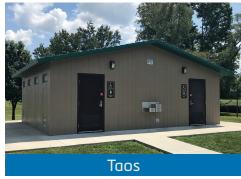

# CXT® PRECAST CONCRETE BUILDINGS

CXT manufacturers precast concrete restroom, shower, concession, and multipurpose buildings for national, state, and municipal parks. Our durable concrete structures are in use at federal, state, county, city, and private recreational sites nationwide.