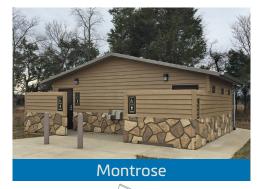

# CXT® PRECAST CONCRETE BUILDINGS

CXT manufacturers precast concrete restroom, shower, concession, and multipurpose buildings for national, state, and municipal parks. Our durable concrete structures are in use at federal, state, county, city, and private recreational sites nationwide.