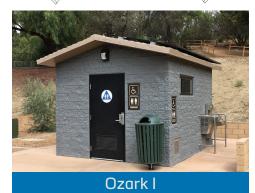

# CXT® PRECAST CONCRETE BUILDINGS

CXT manufacturers precast concrete restroom, shower, concession, and multipurpose buildings for national, state, and municipal parks. Our durable concrete structures are in use at federal, state, county, city, and private recreational sites nationwide.

#### SINGLE USER RESTROOMS

















Floor plans for reference only.

#### SIMPLE TO INSTALL

Minimal site preparation is required and buildings can typically be in use on the day of installation.

## **READY TO USE**

Prefabricated and delivered complete and ready to use, including plumbing and electrical where applicable.

## **EASY TO MAINTAIN**

Our interiors are designed to resist abusive wear and can be quickly cleaned with warm soapy water and a brush.

CXT buildings are delivered to your site ready to use and require minimal site preparation. Our structures are manufactured with high-strength precast concrete floors, walls, and roofs and are aesthetically designed in multiple floor plans, colors, and textures.

Our buildings can withstand extreme conditions caused by flood, snow, wind, and zone-4 seismic loads