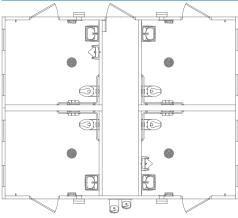

#### SIMPLE TO INSTALL

Minimal site preparation is required and buildings can typically be in use on the day of installation.

## **READY TO USE**

Prefabricated and delivered complete and ready to use, including plumbing and electrical where applicable.

## **EASY TO MAINTAIN**

Our interiors are designed to resist abusive wear and can be quickly cleaned with warm soapy water and a brush.

CXT buildings are delivered to your site ready to use and require minimal site preparation. Our structures are manufactured with high-strength precast concrete floors, walls, and roofs and are aesthetically designed in multiple floor plans, colors, and textures.

Our buildings can withstand extreme conditions caused by flood, snow, wind, and zone-4 seismic loads.



#### MULTIUSER RESTROOMS

















Floor plans for reference only.

# **UTILITIES**

- > Pre-wired, pre-plumbed, and tested before shipping to meet local code requirements.
- > Concealed within the chase/ storage area for easy hook up and maintenance, and to reduce vandalism.

# HOOK UP AND INSTALLATION

- > Minimal site work is required.
- > Water, sewage and electrical utility lines are stubbed up through the prepared base material to match up with the utility blockout within the floor of the chase area.
- > Hookup of the three utility lines can be completed in a matter of hours.