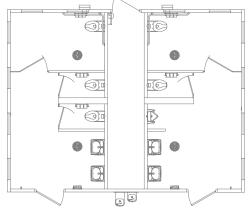

y.

#### SIMPLE TO INSTALL

Minimal site preparation is required and buildings can typically be in use on the day of installation.

## **READY TO USE**

Prefabricated and delivered complete and ready to use, including plumbing and electrical where applicable.

## **EASY TO MAINTAIN**

Our interiors are designed to resist abusive wear and can be quickly cleaned with warm soapy water and a brush.

CXT buildings are delivered to your site ready to use and require minimal site preparation. Our structures are manufactured with high-strength precast concrete floors, walls, and roofs and are aesthetically designed in multiple floor plans, colors, and textures.

Our buildings can withstand extreme conditions caused by flood, snow, wind, and zone-4 seismic loads.



#### MULTIUSER RESTROOMS

















Floor plans for reference only.

# **UTILITIES**

- > Pre-wired, pre-plumbed, and tested before shipping to meet local code requirements.
- > Concealed within the chase/ storage area for easy hook up and maintenance, and to reduce vandalism.

# HOOK UP AND INSTALLATION

- > Minimal site work is required.
- > Water, sewage and electrical utility lines are stubbed up through the prepared base material to match up with the utility blockout within the floor of the chase area.
- > Hookup of the three utility lines can be completed in a matter of hours.