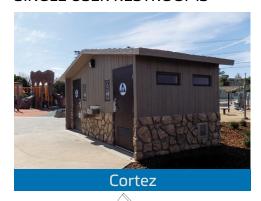

# CXT® PRECAST CONCRETE BUILDINGS

CXT manufacturers precast concrete restroom, shower, concession, and multipurpose buildings for national, state, and municipal parks. Our durable concrete structures are in use at federal, state, county, city, and private recreational sites nationwide.

#### SINGLE USER RESTROOMS

















Floor plans for reference only.

#### SIMPLE TO INSTALL

Minimal site preparation is required and buildings can typically be in use on the day of installation.

## **READY TO USE**

Prefabricated and delivered complete and ready to use, including plumbing and electrical where applicable.

## **EASY TO MAINTAIN**

Our interiors are designed to resist abusive wear and can be quickly cleaned with warm soapy water and a brush.

CXT buildings are delivered to your site ready to use and require minimal site preparation. Our structures are manufactured with high-strength precast concrete floors, walls, and roofs and are aesthetically designed in multiple floor plans, colors, and textures.

Our buildings can withstand extreme conditions caused by flood, snow, wind, and zone-4 seism