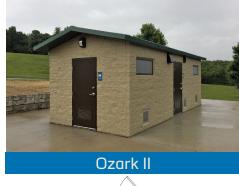

# CXT® PRECAST CONCRETE BUILDINGS

CXT manufacturers precast concrete restroom, shower, concession, and multipurpose buildings for national, state, and municipal parks. Our durable concrete structures are in use at federal, state, county, city, and private recreational sites nationwide.

#### SINGLE USER RESTROOMS

















Floor plans for reference only.

#### SIMPLE TO INSTALL

Minimal site preparation is required and buildings can typically be in use on the day of installation.

## **READY TO USE**

Prefabricated and delivered complete and ready to use, including plumbing and electrical where applicable.

## **EASY TO MAINTAIN**

Our interiors are designed to resist abusive wear and can be quickly cleaned with warm soapy water and a brush.

CXT buildings are delivered to your site ready to use and require minimal site preparation. Our structures are manufactured with high-strength precast concrete floors, walls, and roofs and are aesthetically designed in multiple floor plans, colors, and textures.

Our buildings can withstand extreme conditions caused by flood, snow, wind, and zone-4 seismic loads.