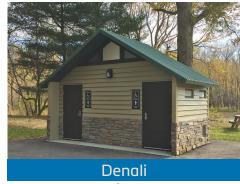

# CXT® PRECAST CONCRETE BUILDINGS

CXT manufacturers precast concrete restroom, shower, concession, and multipurpose buildings for national, state, and municipal parks. Our durable concrete structures are in use at federal, state, county, city, and private recreational sites nationwide.

#### SINGLE USER RESTROOMS

















Floor plans for reference only.

#### SIMPLE TO INSTALL

Minimal site preparation is required and buildings can typically be in use on the day of installation.

## **READY TO USE**

Prefabricated and delivered complete and ready to use, including plumbing and electrical where applicable.

## **EASY TO MAINTAIN**

Our interiors are designed to resist abusive wear and can be quickly cleaned with warm soapy water and a brush.

CXT buildings are delivered to your site ready to use and require minimal site preparation. Our structures are manufactured with high-strength precast concrete floors, walls, and roofs and are aesthetically designed in multiple floor plans, colors, and textures.

Our buildings can withstand extreme conditions caused by flood, snow, wind, and zone-4 seismic